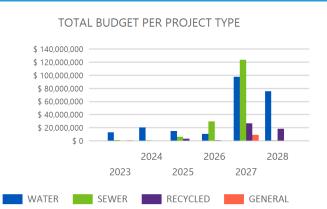

|          | 2023         |     | 2024         |     | 2025         |     | 2026         |     | 2027          |     | 2028         |     |
|----------|--------------|-----|--------------|-----|--------------|-----|--------------|-----|---------------|-----|--------------|-----|
|          | TOTAL        | CNT | TOTAL        | CNT | TOTAL        | CNT | TOTAL        | CNT | TOTAL         | CNT | TOTAL        | CNT |
| WATER    | \$12,578,600 | 2   | \$20,273,998 | 7   | \$14,520,205 | 4   | \$10,445,471 | 3   | \$97,626,870  | 6   | \$75,326,516 | 4   |
| SEWER    | \$1,090,000  | 2   | \$148,750    | 1   | \$6,118,660  | 3   | \$29,641,000 | 4   | \$123,256,991 | 4   | \$755,420    | 1   |
| RECYCLED |              | 0   |              | 0   | \$3,171,000  | 2   | \$432,000    | 1   | \$26,270,000  | 7   | \$18,307,203 | 6   |
| GENERAL  | \$750,000    | 1   |              | 0   |              | 0   |              | 0   | \$8,782,420   | 2   |              | 0   |
| TOTAL    | \$14,418,600 | 5   | \$20,422,748 | 8   | \$23,809,865 | 9   | \$40,518,471 | 8   | \$255,936,281 | 19  | \$94,389,139 | 11  |