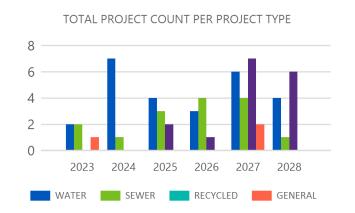

|          | 2023         |     | 2024         |     | 2025         |     | 2026         |     | 2027          |     | 2028         |     |
|----------|--------------|-----|--------------|-----|--------------|-----|--------------|-----|---------------|-----|--------------|-----|
|          | TOTAL        | CNT | TOTAL        | CNT | TOTAL        | CNT | TOTAL        | CNT | TOTAL         | CNT | TOTAL        | CNT |
| WATER    | \$12,578,600 | 2   | \$20,273,998 | 7   | \$14,520,205 | 4   | \$10,445,471 | 3   | \$97,626,870  | 6   | \$75,326,516 | 4   |
| SEWER    | \$1,090,000  | 2   | \$148,750    | 1   | \$6,118,660  | 3   | \$29,641,000 | 4   | \$123,256,991 | 4   | \$755,420    | 1   |
| RECYCLED |              | 0   |              | 0   | \$3,171,000  | 2   | \$432,000    | 1   | \$26,270,000  | 7   | \$18,307,203 | 6   |
| GENERAL  | \$750,000    | 1   |              | 0   |              | 0   |              | 0   | \$8,782,420   | 2   |              | 0   |
| TOTAL    | \$14,418,600 | 5   | \$20,422,748 | 8   | \$23,809,865 | 9   | \$40,518,471 | 8   | \$255,936,281 | 19  | \$94,389,139 | 11  |