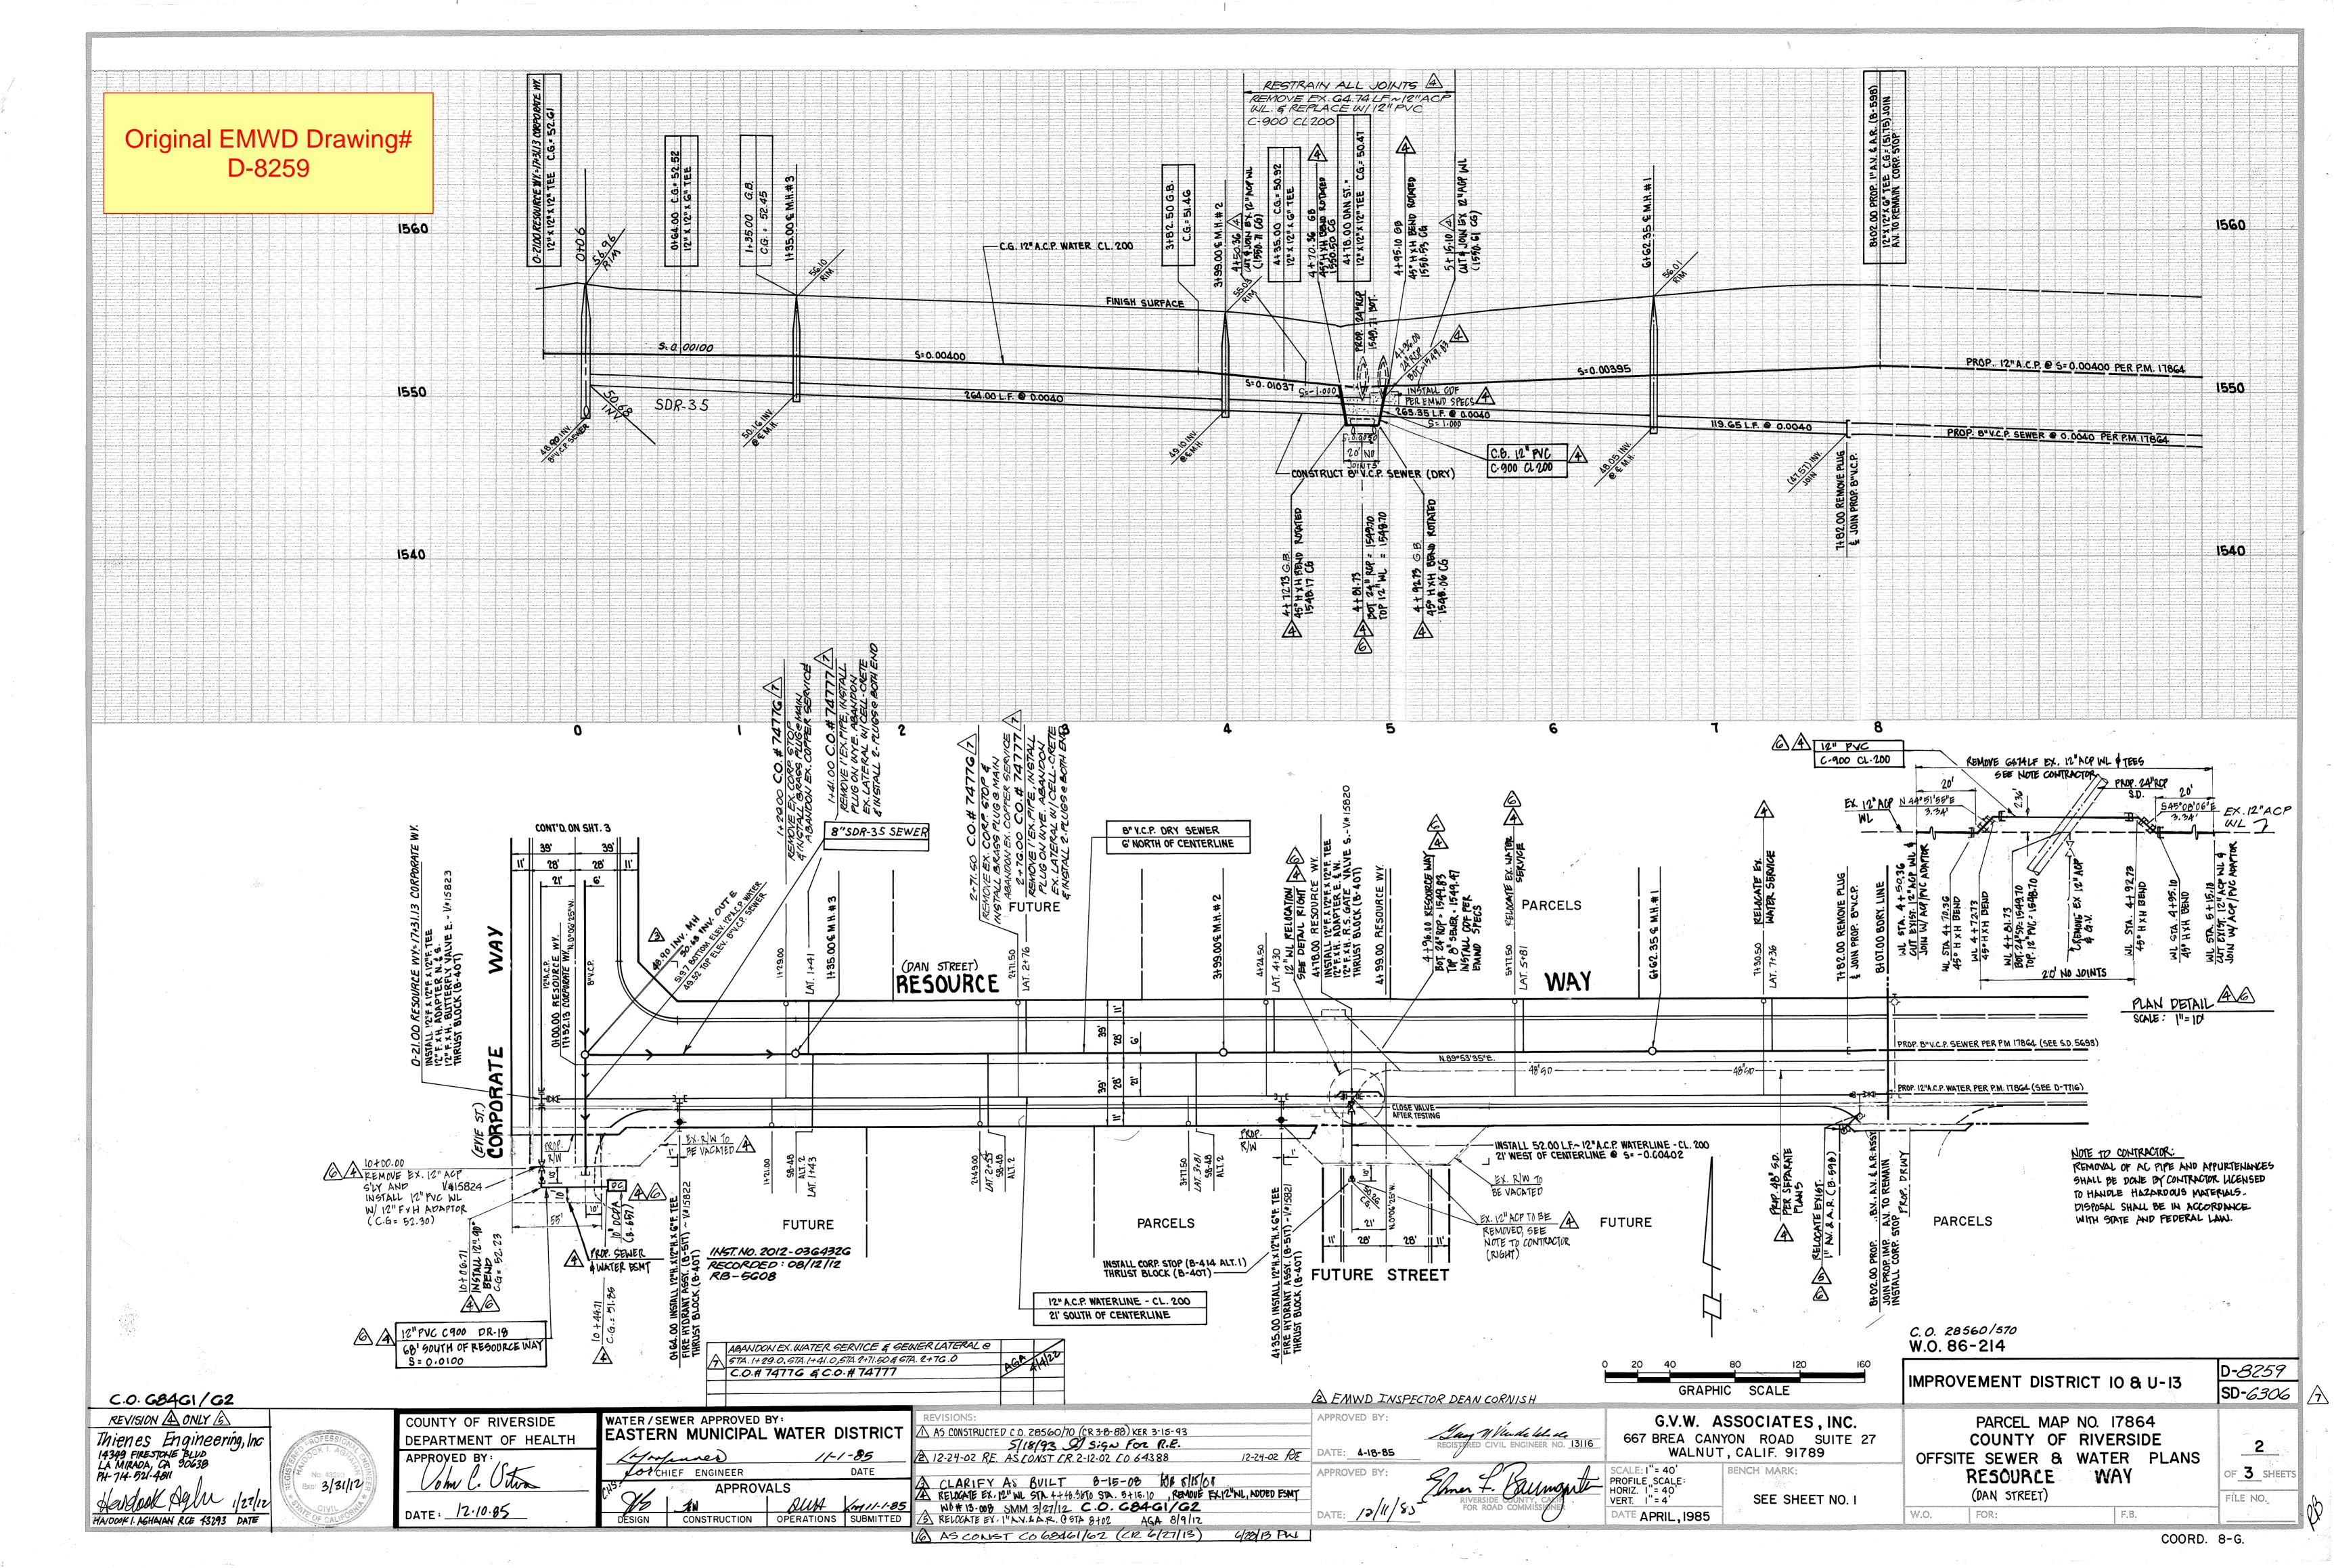

New EMWD Drawing# D-62365

(Created from the information found on D-8259)

## **CITY OF MORENO VALLEY** MORENO VALLEY RESOURCE CORPORATE CENTER BUILDING OFFSITE SEWER AND WATER IMPROVEMENT PLAN

**RESOURCE WAY** 

| CI | TY OF   | MOR   | RENO   | VALLEY | 7 |
|----|---------|-------|--------|--------|---|
|    | RESOURO | E COR | PORATE | CENTER |   |

OFF-SITE SEWER AND

| OF MORENO VALLEY           | ID NO. 10 & U-13      |
|----------------------------|-----------------------|
| OF MORENO VALLE            | S.A. 41/32            |
| SOURCE CORPORATE CENTER    | S.O.# 259568          |
| 22830 RESOURCE WAY         | COORD 54-A-8          |
| SITE SEWER AND WATER PLANS | SHEET 1 OF 1 D- 62365 |