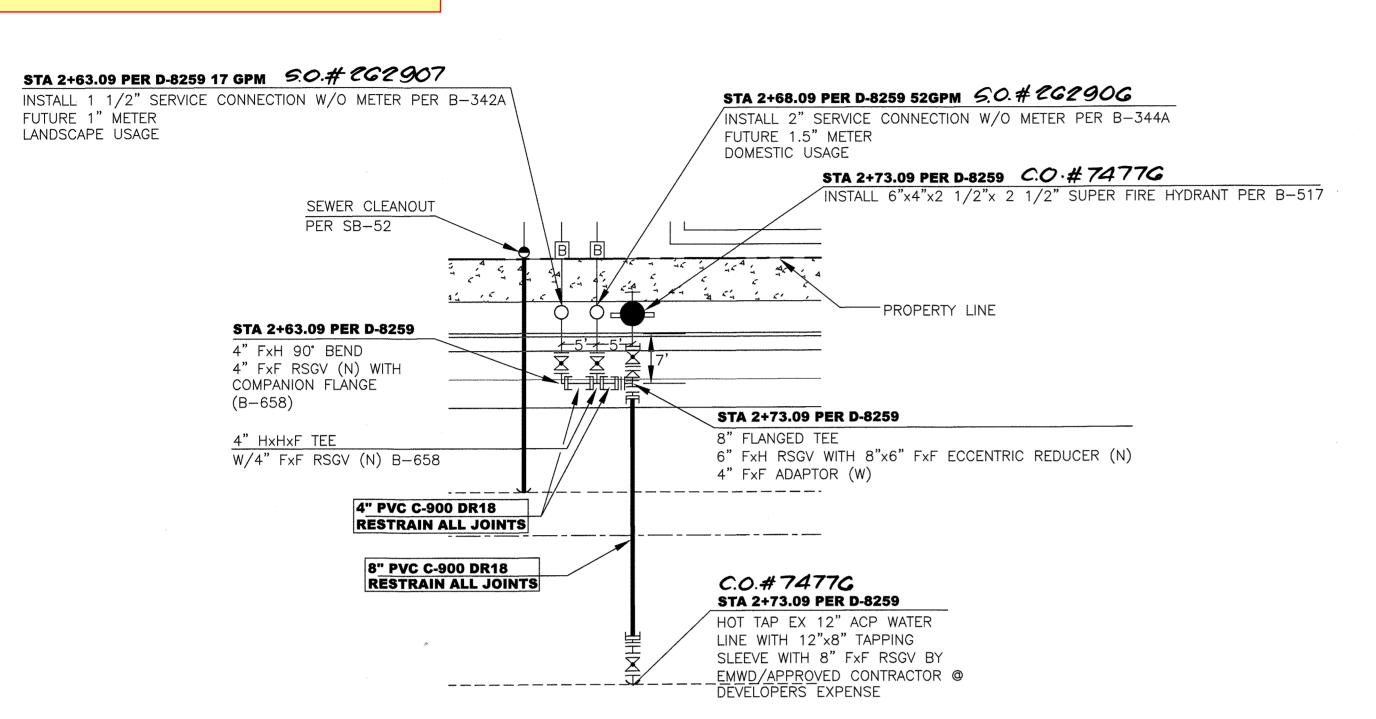

## STA. 2+73.09 MANIFOLD DETAIL

NOT TO SCALE

SITE UNTIL BELOW AGENCY IS NOTIFIED OF INTENTION TO GRADE OR EXCAVATE. CALL TOLL FREE 1-800-422-4133 Two Working Days Before You Dig WWW.CALL811.COM

SHALL BE IN ACCORDANCE WITH STATE & FEDERAL LAW