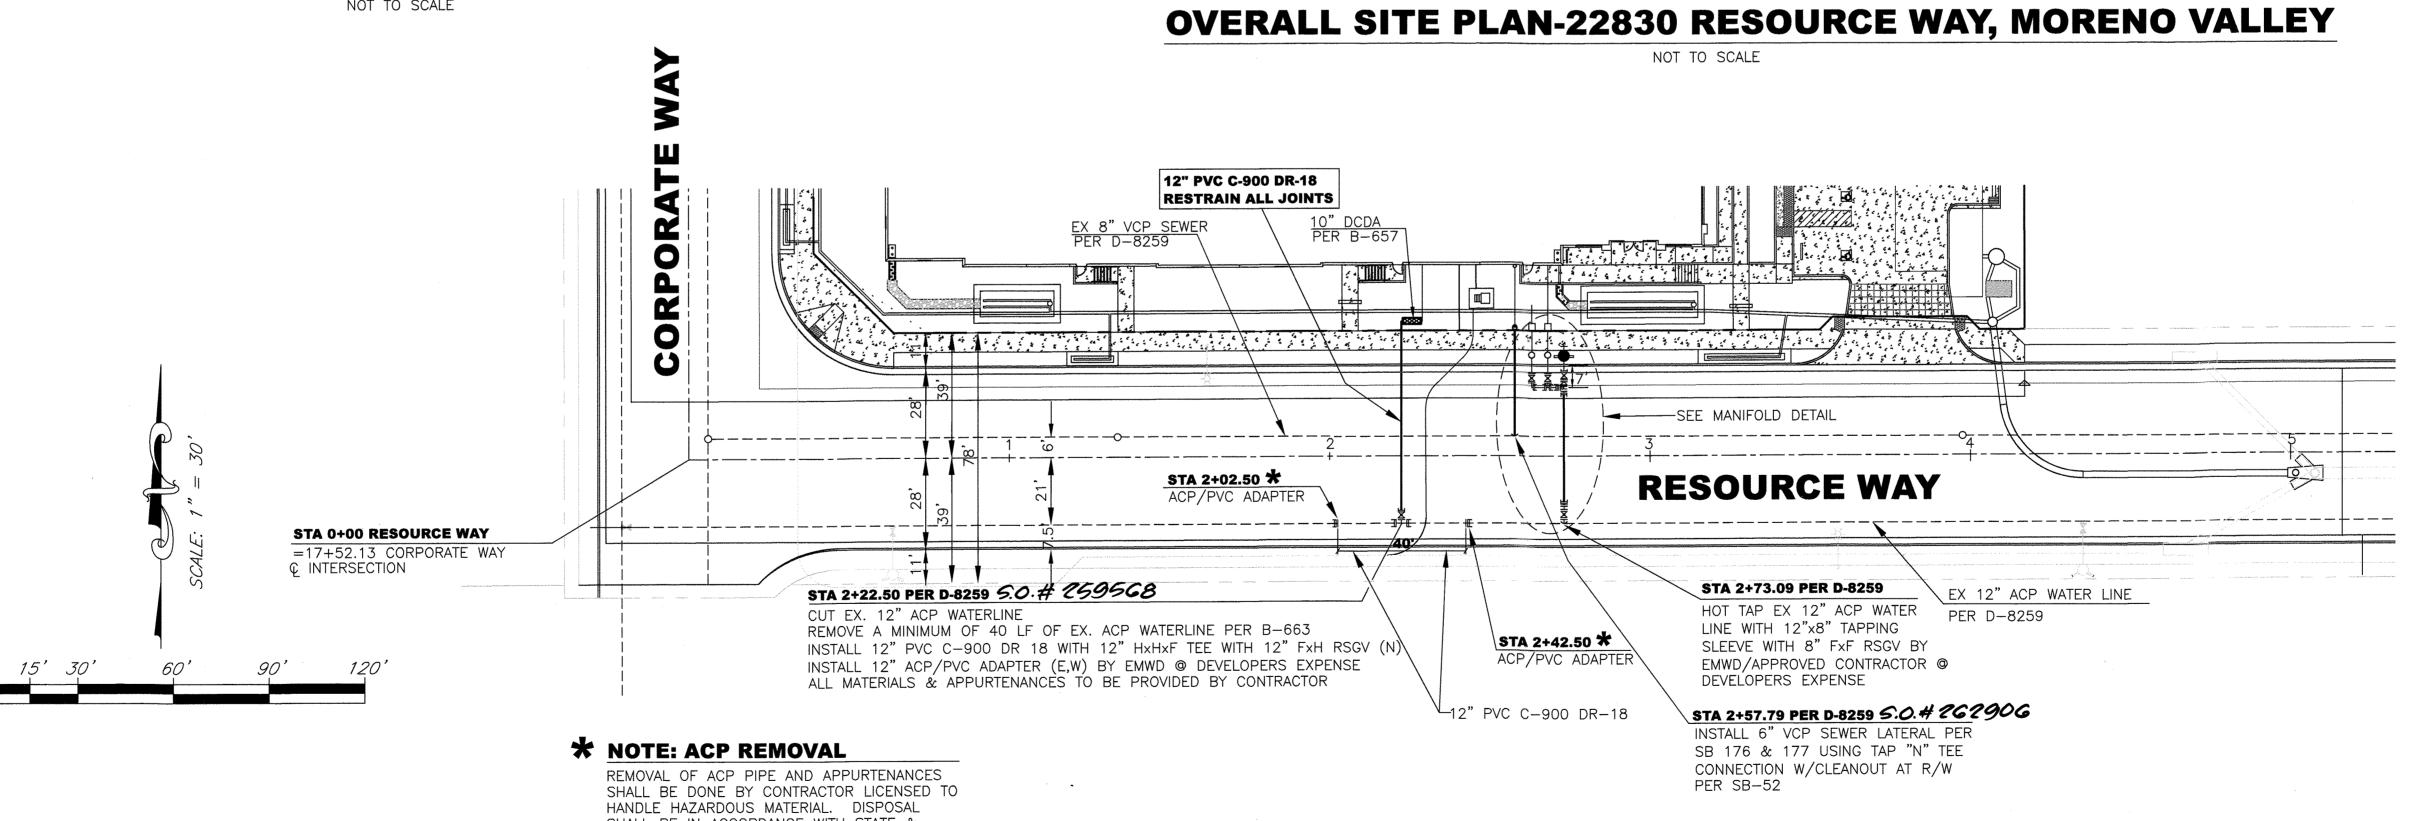

**RESOURCE WAY** 

| CI | TY OF   | MOR   | RENO   | VALLEY | 7 |
|----|---------|-------|--------|--------|---|
|    | RESOURO | E COR | PORATE | CENTER |   |

OFF-SITE SEWER AND

| OF MORENO VALLEY           | ID NO. 10 & U-13      |
|----------------------------|-----------------------|
| OF MORENO VALLE            | S.A. 41/32            |
| SOURCE CORPORATE CENTER    | S.O.# 259568          |
| 22830 RESOURCE WAY         | COORD 54-A-8          |
| SITE SEWER AND WATER PLANS | SHEET 1 OF 1 D- 62365 |