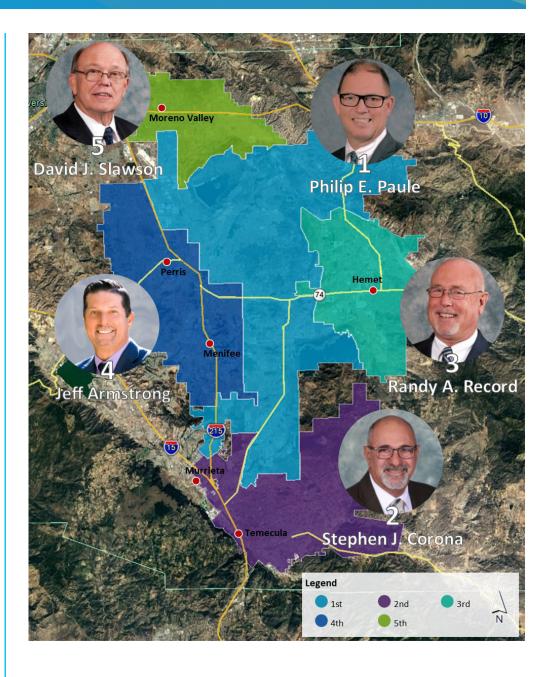

#### **Board of Directors**

Philip E. Paule Director, Division 1 **Board Vice-President** 

Stephen J. Corona Director, Division 2

Randy A. Record Director, Division 3 MWD Board Member

**Jeff Armstrona** Director, Division 4

David J. Slawson Director, Division 5 SAWPA Chairman