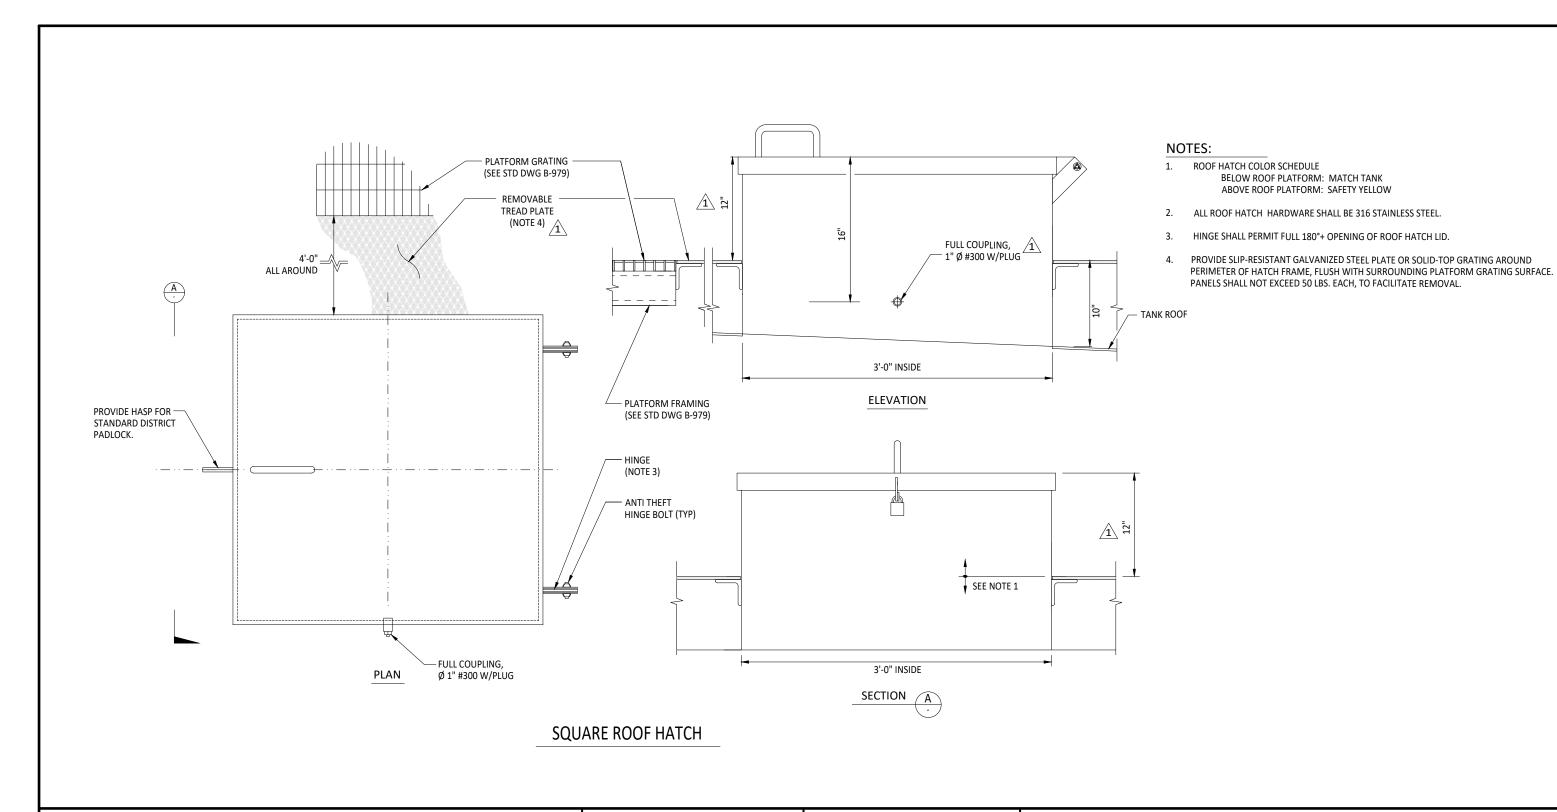

## STEEL TANK ROOF HATCH

APPROVED Charlie G. Bachmann
ASSISTANT GENERAL MANAGER

B-984