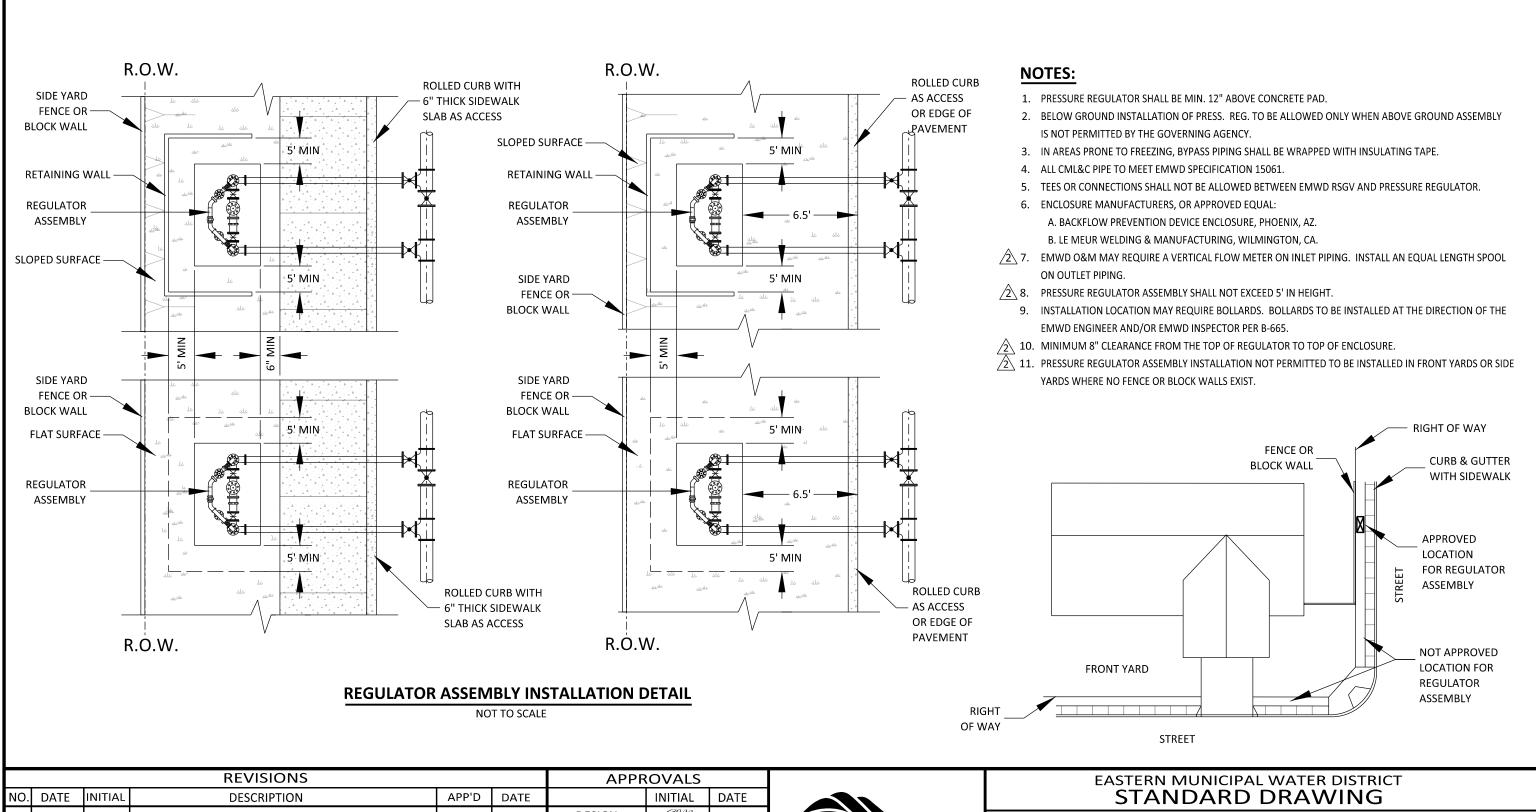

# 4" & 6" PRESSURE REGULATOR ABOVE GROUND INSTALLATION

SHEET 2 of 2

APPROVED Charlie Bachmann
ASSISTANT GENERAL MANAGER

10/11/05

B-933