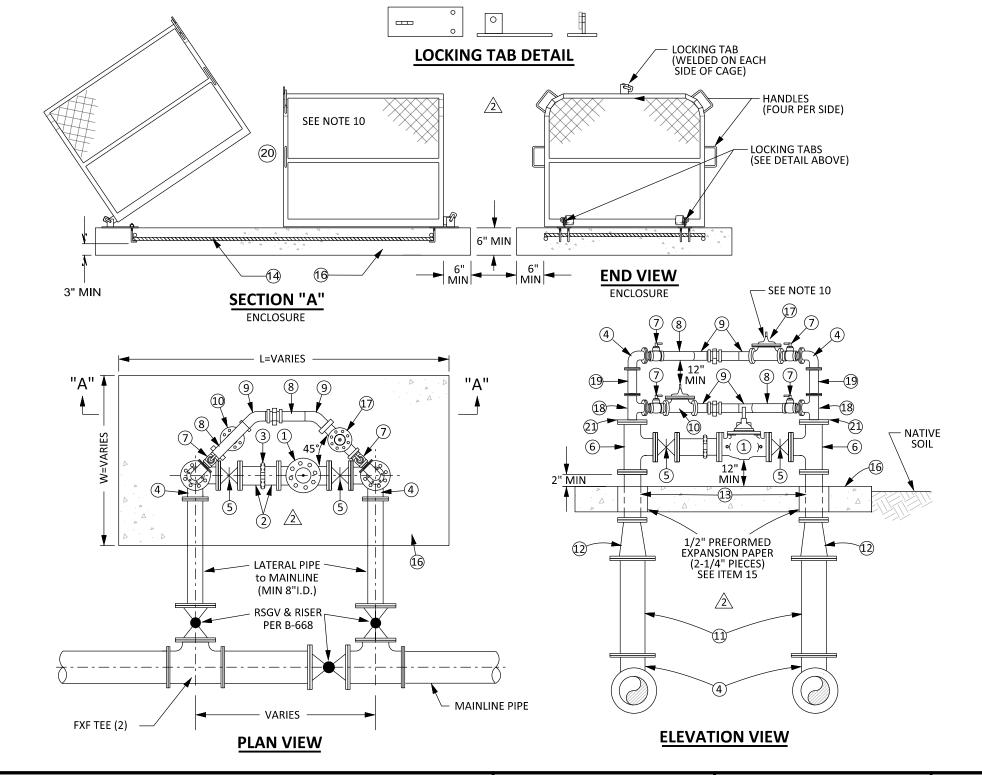

#### MATERIAL LIST (ALL MATERIALS TO BE APPROVED BY EMWD)

| ITEM                                    | QTY  | DESCRIPTION                                                                                                              |
|-----------------------------------------|------|--------------------------------------------------------------------------------------------------------------------------|
| (1)                                     | 1 EA | FLANGED PRESSURE REGULATOR W/(4) FOUR-PORT BONNET 🛕                                                                      |
| 2                                       | 2 EA | F X VICTAULIC SPOOL (CUT TO FIT)                                                                                         |
| 3                                       | 1 EA | VICTAULIC COUPLING                                                                                                       |
| (3)<br>(4)                              | 2 EA | F X F 90° ELBOW (MIN 4" I.D.) W/4" X 2" COMPANION FLANGE                                                                 |
| 5 6                                     | 3 EA | F X F BUTTERFLY VALVE                                                                                                    |
| 6                                       | 2 EA | FLANGED TEE, STEEL OR D.I. ( RUN SIZE SAME AS MAIN REGULATOR NO. 1)<br>STEEL OR D.I. COMPANION FLANGE (SIZE AS REQUIRED) |
| 7                                       | 4 EA | STAINLESS STEEL BALL VALVE W/CLOSE NIPPLE (SIZE AS REQUIRED)                                                             |
| 8                                       | 2 EA | COPPER OR BRASS PIPE (SIZE AS REQUIRED)                                                                                  |
| 9                                       | 4 EA | 45° COPPER OR BRASS ELBOW W/CLOSE NIPPLE (SIZE AS REQUIRED)                                                              |
| 9 9 9 9 9 9 9 9 9 9 9 9 9 9 9 9 9 9 9 9 | 1 EA | 4" THREADED GLOBE DIRECT-ACTING PRESSURE REGULATOR W/UNION                                                               |
| 11                                      | 2 EA | F X F CML&P STEEL OR D.I. PIPE (MIN 8" I.D.)                                                                             |
| 12                                      | 2 EA | ( ) X 8" FLGD REDUCER, IF REQUIRED                                                                                       |
| 13                                      | 2 EA | 8" F X F CML&P STEEL OR D.I. PIPE SPOOL 🖄                                                                                |
| 14)                                     |      | #4 REBAR GR 60 12" O.C. EA. WAY                                                                                          |
| 15                                      |      | PREFORMED EXPANSION PAPER PER ASTM 1751                                                                                  |
|                                         | 1 EA | CONCRETE SLAB (LENGTH= 12" LARGER AND WIDTH= 12" LARGER THAN ENCLOSURE) 🖄                                                |
| 17                                      | 1 EA | 2" THREADED GLOBE DIRECT-ACTING PRESSURE REGULATOR W/UNION                                                               |
| 18                                      | 2 EA | THREADED X F CML&P STEEL OR D.I. PIPE SPOOL (SIZED AS                                                                    |
|                                         |      | REQUIRED NO. 10)                                                                                                         |
| 19                                      | 2 EA | 4" X 4" FLGD SPOOL (SIZE AS REQUIRED)                                                                                    |
| (20)<br>(21)                            | 2 EA | TWO PIECE SPLIT STEEL ENCLOSURE 2                                                                                        |
| 21                                      | 2 EA | STEEL OR D.I. COMPANION FLANGE (SIZE AS REQUIRED) 🖄                                                                      |

## **REGULATOR TABLE**

| MAIN REGULATOR<br>NO. 1 (SIZE)    | BYPASS REGULATOR<br>NO. 10 (SIZE) |
|-----------------------------------|-----------------------------------|
| 8"                                | 4" Direct-Acting Reg.             |
| BYPASS REGULATOR<br>NO. 17 (SIZE) | 2" Direct-Acting Reg.             |

## PRESSURE REGULATOR

| SIZE | RECOMMENDED FLOW (HEAD LOSS VARIES) |
|------|-------------------------------------|
| 2''  | 15 GPM - 210 GPM                    |
| 4''  | 50 GPM - 800 GPM                    |
| 6''  | 115 GPM - 1800 GPM                  |
| 8"   | 200 GPM - 3100 GPM                  |

# 8" PRESSURE REGULATOR **ABOVE GROUND INSTALLATION**

SHEET 1 of 2

Charlie Bachmann ASSISTANT GENERAL MANAGER APPROVED\_

7/18/05 DATE

B-933

| ATE II                                               | NITIAL | DESCRIPTION                                               | APP'D                                                                       | DATE                                                                                  | DESIGN                                                                                   | INITIAL                                                                                                                                                                                                                                                                     | DATE                                                                                                                                                                           |                                                                                                                                                                                            |
|------------------------------------------------------|--------|-----------------------------------------------------------|-----------------------------------------------------------------------------|---------------------------------------------------------------------------------------|------------------------------------------------------------------------------------------|-----------------------------------------------------------------------------------------------------------------------------------------------------------------------------------------------------------------------------------------------------------------------------|--------------------------------------------------------------------------------------------------------------------------------------------------------------------------------|--------------------------------------------------------------------------------------------------------------------------------------------------------------------------------------------|
|                                                      |        |                                                           |                                                                             |                                                                                       | DESIGN                                                                                   | CM                                                                                                                                                                                                                                                                          | 7 4 4 60 5                                                                                                                                                                     |                                                                                                                                                                                            |
|                                                      |        |                                                           |                                                                             |                                                                                       | D 251011                                                                                 | CW                                                                                                                                                                                                                                                                          | 7/14/05                                                                                                                                                                        |                                                                                                                                                                                            |
|                                                      |        |                                                           |                                                                             |                                                                                       | CONSTRUCTION                                                                             |                                                                                                                                                                                                                                                                             |                                                                                                                                                                                | EASTERN                                                                                                                                                                                    |
|                                                      |        |                                                           |                                                                             |                                                                                       | INSPECTION                                                                               | CD                                                                                                                                                                                                                                                                          | 7/14/05                                                                                                                                                                        | _ WATER                                                                                                                                                                                    |
| /10/22                                               | CC     | UPDATED TITLE BLOCK, NOTES CAGE DETAIL, REGULATOR CONFIG. | L A                                                                         | 0/22                                                                                  | OPERATIONS                                                                               | KG                                                                                                                                                                                                                                                                          | 7/15/05                                                                                                                                                                        | OIIIVV OIDISTRICT                                                                                                                                                                          |
| 10/22                                                | GS     | ADDED SECOND SHEET FOR PLACEMENT DETAILS AND NOTES        | ] AG                                                                        | 3/10/                                                                                 | SUBMITTED                                                                                | VJB                                                                                                                                                                                                                                                                         | 7/18/05                                                                                                                                                                        |                                                                                                                                                                                            |
| RENCE:                                               | S: SUF | PERCEDES B-368                                            | SCALE: N                                                                    | ONE                                                                                   |                                                                                          |                                                                                                                                                                                                                                                                             |                                                                                                                                                                                |                                                                                                                                                                                            |
| FILE I.D.: \kauai\eng\std dwgs\B-932.dgn DRAWN BY: 0 |        |                                                           |                                                                             | BY: CM                                                                                | RECOMMENDED                                                                              |                                                                                                                                                                                                                                                                             |                                                                                                                                                                                |                                                                                                                                                                                            |
| ER                                                   |        | ENCES: SU                                                 | ADDED SECOND SHEET FOR PLACEMENT DETAILS AND NOTES  ENCES: SUPERCEDES B-368 | ADDED SECOND SHEET FOR PLACEMENT DETAILS AND NOTES  ENCES: SUPERCEDES B-368  SCALE: N | ADDED SECOND SHEET FOR PLACEMENT DETAILS AND NOTES  ENCES: SUPERCEDES B-368  SCALE: NONE | UPDATED TITLE BLOCK, NOTES CAGE DETAIL, REGULATOR CONFIG. ADDED SECOND SHEET FOR PLACEMENT DETAILS AND NOTES  ENCES: SUPERCEDES B-368  UPDATED TITLE BLOCK, NOTES CAGE DETAIL, REGULATOR CONFIG. ADDED SECOND SHEET FOR PLACEMENT DETAILS AND NOTES  SUBMITTED  SCALE: NONE | UPDATED TITLE BLOCK, NOTES CAGE DETAIL, REGULATOR CONFIG.  ADDED SECOND SHEET FOR PLACEMENT DETAILS AND NOTES  ENCES: SUPERCEDES B-368  SCALE: NONE  DRAWN BY: CM  RECOMMENDED | UPDATED TITLE BLOCK, NOTES CAGE DETAIL, REGULATOR CONFIG. ADDED SECOND SHEET FOR PLACEMENT DETAILS AND NOTES  ENCES: SUPERCEDES B-368  SCALE: NONE  DRAWN BY: CM  RECOMMENDED  RECOMMENDED |