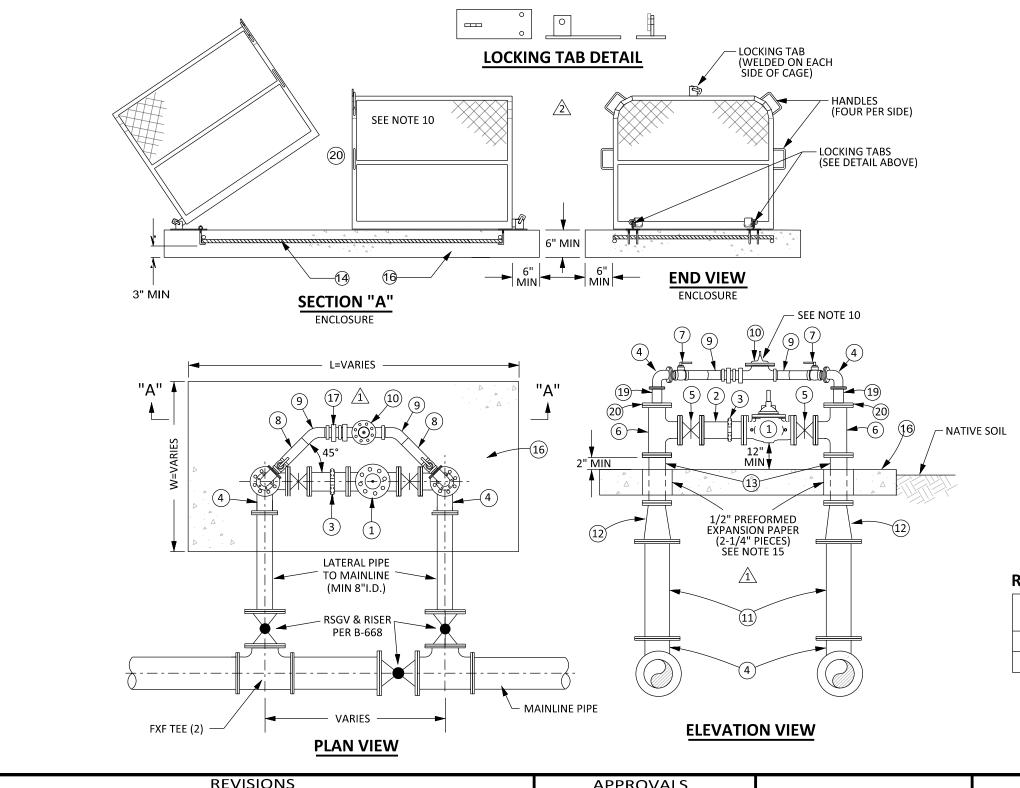

#### MATERIAL LIST (ALL MATERIALS TO BE APPROVED BY EMWD)

| ITEM                                   | QTY  | DESCRIPTION                                                                                                                                                         |  |  |  |  |
|----------------------------------------|------|---------------------------------------------------------------------------------------------------------------------------------------------------------------------|--|--|--|--|
| 1                                      | 1 EA | FLANGED PRESSURE REGULATOR W/(4) FOUR-PORT BONNET                                                                                                                   |  |  |  |  |
| 2                                      | 2 EA | F X VICTAULIC SPOOL (CUT TO FIT)                                                                                                                                    |  |  |  |  |
| 3                                      | 1 EA | VICTAULIC COUPLING                                                                                                                                                  |  |  |  |  |
| 4                                      | 2 EA | F X F 90° ELBOW                                                                                                                                                     |  |  |  |  |
| 5                                      | 3 EA | F X F BUTTERFLY VALVE                                                                                                                                               |  |  |  |  |
| (6)                                    | 2 EA | FLANGED TEE STEEL OR D.I. ( RUN SIZE SAME AS MAIN REGULATOR NO. 1)                                                                                                  |  |  |  |  |
| 7                                      | 2 EA | STAINLESS STEEL BALL VALVE W/CLOSE NIPPLE (SIZE AS REQUIRED) 🗥                                                                                                      |  |  |  |  |
| 8                                      | 2 EA | COPPER OR BRASS PIPE (SIZE AS REQUIRED)                                                                                                                             |  |  |  |  |
| 9                                      | 2 EA | 45° COPPER OR BRASS ELBOW W/CLOSE NIPPLE (SIZE AS REQUIRED)                                                                                                         |  |  |  |  |
| 10                                     | 1 EA | THREADED GLOBE DIRECT-ACTING PRESSURE REGULATOR W/UNION (SIZE AS REQUIRED)                                                                                          |  |  |  |  |
| 11                                     | 2 EA | F X F CML&P STEEL OR D.I. PIPE (MIN 8" I.D.)                                                                                                                        |  |  |  |  |
| 12                                     | 2 EA | F X F REDUCER (SIZE AS REQUIRED)                                                                                                                                    |  |  |  |  |
| 11)<br>12)<br>13)<br>14)<br>15)<br>16) | 4 EA | F X F CML&P STEEL OR D.I. PIPE SPOOL (SIZED AS REQUIRED NO. $1$ REG.) $\bigwedge$                                                                                   |  |  |  |  |
| 14)                                    |      | #4 REBAR GR 60 12" O.C. EA. WAY                                                                                                                                     |  |  |  |  |
| 15                                     |      | PREFORMED EXPANSION PAPER PER ASTM 1751                                                                                                                             |  |  |  |  |
| 16                                     | 1 EA | CONCRETE SLAB (LENGTH= 12" LARGER AND WIDTH= 12" LARGER THAN ENCLOSURE ) $\stackrel{\wedge}{1}\!\!\!\!\!\!\!\!\!\!\!\!\!\!\!\!\!\!\!\!\!\!\!\!\!\!\!\!\!\!\!\!\!\!$ |  |  |  |  |
| 17                                     | 1 EA | COPPER OR BRASS UNION (SIZE AS REQUIRED)                                                                                                                            |  |  |  |  |
| (18)                                   | 2 EA | TWO PIECE SPLIT STEEL ENCLOSURE 🛕                                                                                                                                   |  |  |  |  |
| 19                                     | 2 EA | THREADED X F CML&P STEEL OR D.I. PIPE SPOOL (SIZED AS /1                                                                                                            |  |  |  |  |
|                                        |      | REQUIRED NO. 10)                                                                                                                                                    |  |  |  |  |
| 20                                     | 2 EA | STEEL OR D.I. COMPANION FLANGE (SIZE AS REQUIRED) 🛕                                                                                                                 |  |  |  |  |
|                                        |      |                                                                                                                                                                     |  |  |  |  |

#### **REGULATOR TABLE**

#### **BY-PASS REGULATOR** MAIN REGULATOR NO. 1 (SIZE) NO. 10 (SIZE) 2" Direct-Acting Reg. 4" 2" Direct-Acting Reg.

#### PRESSURE REGULATOR

| SIZE | RECOMMENDED FLOW<br>(HEAD LOSS VARIES) |  |  |  |
|------|----------------------------------------|--|--|--|
| 2''  | 15 GPM - 210 GPM                       |  |  |  |
| 4''  | 50 GPM - 800 GPM                       |  |  |  |
| 6''  | 115 GPM - 1800 GPM                     |  |  |  |