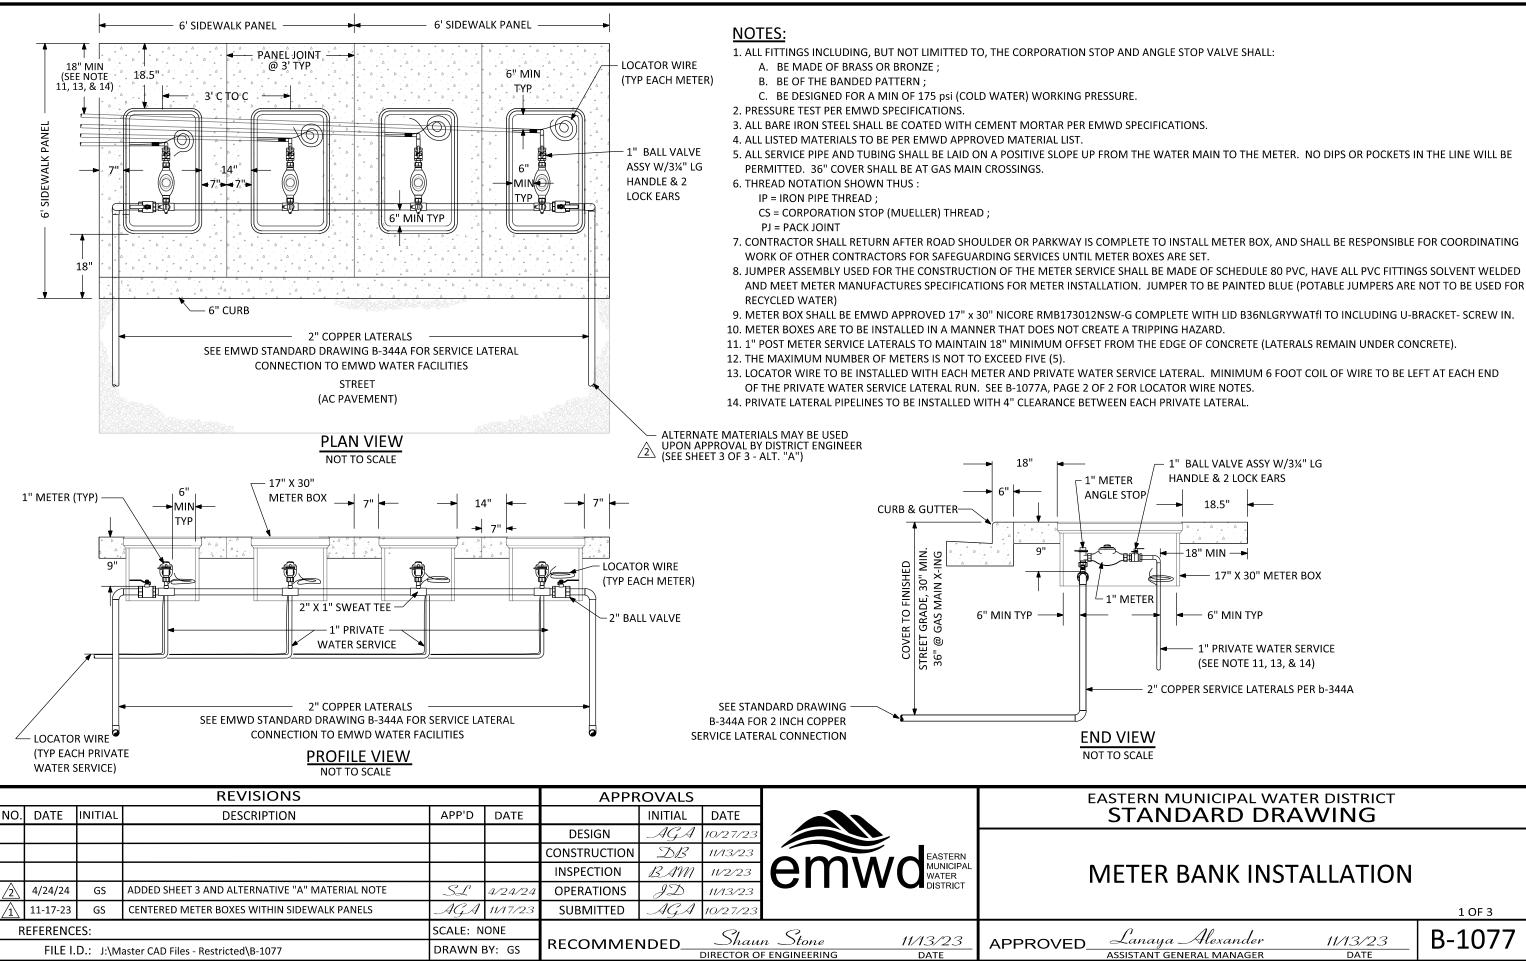

- 1" BALL VALVE ASSY W/3¼" LG HANDLE & 2 LOCK EARS 18.5' -18" MIN — 17" X 30" METER BOX 6" MIN TYP **1" PRIVATE WATER SERVICE** (SEE NOTE 11, 13, & 14)

2" COPPER SERVICE LATERALS PER b-344A

#### EASTERN MUNICIPAL WATER DISTRICT STANDARD DRAWING

# METER BANK INSTALLATION

Lanaya Alexander ASSISTANT GENERAL MANAGER

11/13/23 DATE

1 OF 3 B-1077

| REVISIONS                                          |         |         |                               |             |         | APPROVALS    |         |          |                    | EASTERN   |
|----------------------------------------------------|---------|---------|-------------------------------|-------------|---------|--------------|---------|----------|--------------------|-----------|
| NO                                                 | . DATE  | INITIAL | DESCRIPTION                   | APP'D       | DATE    |              | INITIAL | DATE     |                    | STAN      |
|                                                    |         |         |                               |             |         | DESIGN       | AGA     | 10/27/23 |                    |           |
|                                                    |         |         |                               |             |         | CONSTRUCTION | DB      | 11/13/23 | EASTERN            |           |
|                                                    |         |         |                               |             |         | INSPECTION   | BAM     | 11/2/23  |                    | I METER   |
|                                                    |         |         |                               |             |         | OPERATIONS   | JD      | 11/13/23 |                    |           |
| 1                                                  | 4/24/24 | GS      | ADDED SHEET 3 ALTERNATIVE "A" | SL          | 4/24/24 | SUBMITTED    | AGA     | 10/27/23 |                    |           |
| REFERENCES:                                        |         |         |                               | SCALE: NONE |         |              |         | 91       | Si 11/12/02        | P P       |
| FILE I.D.: J:\Master CAD Files - Restricted\B-1077 |         |         |                               |             | BY: CM  |              |         |          | n Stone 11/13/23   | APPROVED  |
| The f.D. J. (Master CAD Files - Restricted (B-1077 |         |         |                               |             | 2 3141  | DIRECTOR     |         |          | F ENGINEERING DATE | ASSISTANT |

| COPPER WIRE UF, THWN, OR THHN.<br>COILED WITHIN IN VALVE BOX.<br>COILED WITHIN THE METER BOX.                                                                                   |   |  |  |  |  |  |  |  |
|---------------------------------------------------------------------------------------------------------------------------------------------------------------------------------|---|--|--|--|--|--|--|--|
| ER PRIVATE WATER SERVICE LATERAL PIPELINES.<br>HE PRIVATE WATER SERVICE LATERAL PIPELINE WITH TAPE EVERY 10 FEET.<br>LLED WITHIN 6" OF THE BUILDING WHERE PRIVATE WATER SERVICE |   |  |  |  |  |  |  |  |
| OVER LABELED <b>"WATER"</b> .<br>TER, A LOCATIBILITY TEST IS TO BE PERFORMED ON ALL LOCATOR WIRES.<br>NES TO BE INSTALLED 18" INCHES UNDER HARDSCAPE, EDGE OF                   |   |  |  |  |  |  |  |  |
| UBLIC STANDARDS (STREET WIDTH) WHEN SERVICES EXCEED 10 METERS                                                                                                                   |   |  |  |  |  |  |  |  |
|                                                                                                                                                                                 |   |  |  |  |  |  |  |  |
|                                                                                                                                                                                 |   |  |  |  |  |  |  |  |
| BUILDING                                                                                                                                                                        |   |  |  |  |  |  |  |  |
| 8" VALVE BOX WITH<br>CAST IRON LID<br>(SEE NOTE 7 & 8)                                                                                                                          |   |  |  |  |  |  |  |  |
| R SERVICE LOCATOR WIRE (SEE NOTE 6)                                                                                                                                             |   |  |  |  |  |  |  |  |
| DETAIL "A"<br>NOT TO SCALE                                                                                                                                                      |   |  |  |  |  |  |  |  |
| N MUNICIPAL WATER DISTRICT                                                                                                                                                      |   |  |  |  |  |  |  |  |
| R BANK INSTALLATION                                                                                                                                                             |   |  |  |  |  |  |  |  |
| ya Alexander 11/13/23 B-1077A<br>T GENERAL MANAGER DATE                                                                                                                         | 1 |  |  |  |  |  |  |  |
|                                                                                                                                                                                 |   |  |  |  |  |  |  |  |