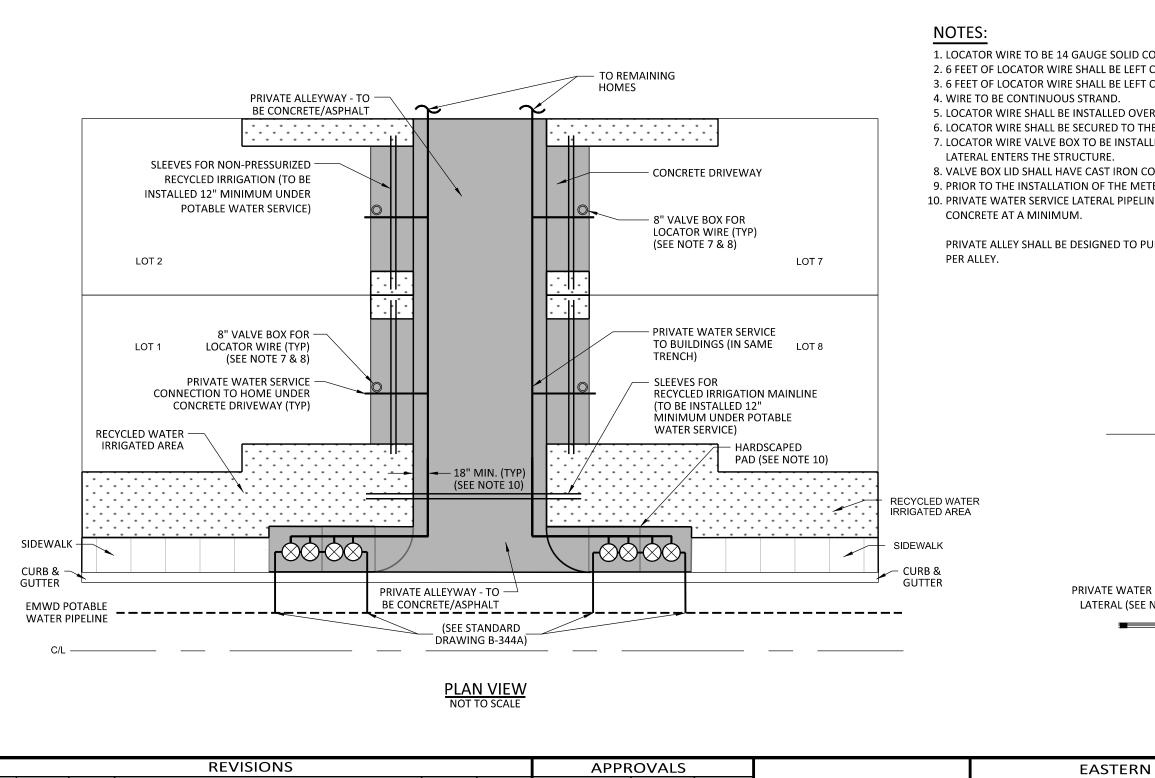

| COPPER WIRE UF, THWN, OR THHN.<br>COILED WITHIN IN VALVE BOX.<br>COILED WITHIN THE METER BOX.                                                                                   |   |  |  |  |  |  |  |  |
|---------------------------------------------------------------------------------------------------------------------------------------------------------------------------------|---|--|--|--|--|--|--|--|
| ER PRIVATE WATER SERVICE LATERAL PIPELINES.<br>HE PRIVATE WATER SERVICE LATERAL PIPELINE WITH TAPE EVERY 10 FEET.<br>LLED WITHIN 6" OF THE BUILDING WHERE PRIVATE WATER SERVICE |   |  |  |  |  |  |  |  |
| OVER LABELED <b>"WATER"</b> .<br>TER, A LOCATIBILITY TEST IS TO BE PERFORMED ON ALL LOCATOR WIRES.<br>NES TO BE INSTALLED 18" INCHES UNDER HARDSCAPE, EDGE OF                   |   |  |  |  |  |  |  |  |
| UBLIC STANDARDS (STREET WIDTH) WHEN SERVICES EXCEED 10 METERS                                                                                                                   |   |  |  |  |  |  |  |  |
|                                                                                                                                                                                 |   |  |  |  |  |  |  |  |
|                                                                                                                                                                                 |   |  |  |  |  |  |  |  |
| BUILDING                                                                                                                                                                        |   |  |  |  |  |  |  |  |
| 8" VALVE BOX WITH<br>CAST IRON LID<br>(SEE NOTE 7 & 8)                                                                                                                          |   |  |  |  |  |  |  |  |
| R SERVICE LOCATOR WIRE (SEE NOTE 6)                                                                                                                                             |   |  |  |  |  |  |  |  |
| DETAIL "A"<br>NOT TO SCALE                                                                                                                                                      |   |  |  |  |  |  |  |  |
| N MUNICIPAL WATER DISTRICT                                                                                                                                                      |   |  |  |  |  |  |  |  |
| R BANK INSTALLATION                                                                                                                                                             |   |  |  |  |  |  |  |  |
| ya Alexander 11/13/23 B-1077A<br>T GENERAL MANAGER DATE                                                                                                                         | 1 |  |  |  |  |  |  |  |
|                                                                                                                                                                                 |   |  |  |  |  |  |  |  |